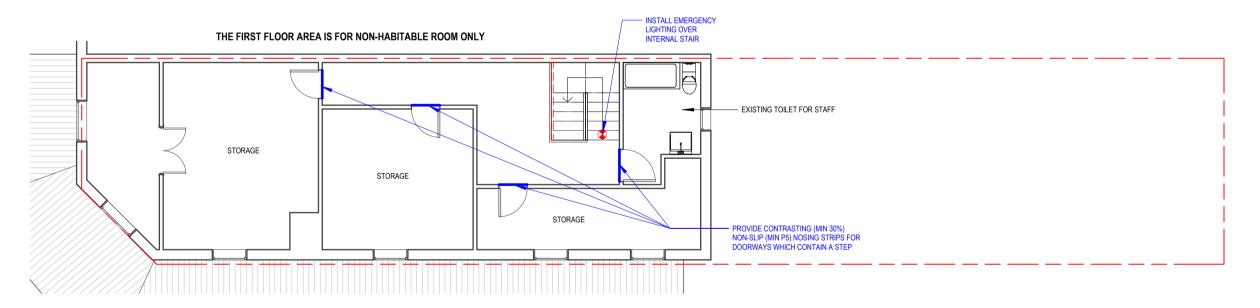

## BUILDER CHECK AND CONFIRM THE HEIGHT AND WIDTH OF THE STAIR ON SITE

### BCA RECOMMENDATION

- The going dimension to be modified to comply with AS1657-2018 (I.e. 215mm -355mm) this can be appears achievable by cutting back the part of the overhang of the tread above. Ensure all treads and risers comply with the dimensions of AS1657-2018 (and are consistent within 5mm of each
- Contrasting (min 30%) non-slip (min P5) nosing strips, complying with AS1428.1-2009 to be installed to all treads.
- Staff management plan to be provided to ensure that the first floor is used only for/as dry store, plantroom, toilets or the like & that any staff using the stair are able bodied and comfortable using the stair. Suitable caution to be used when using the stair to transport stock up or down.