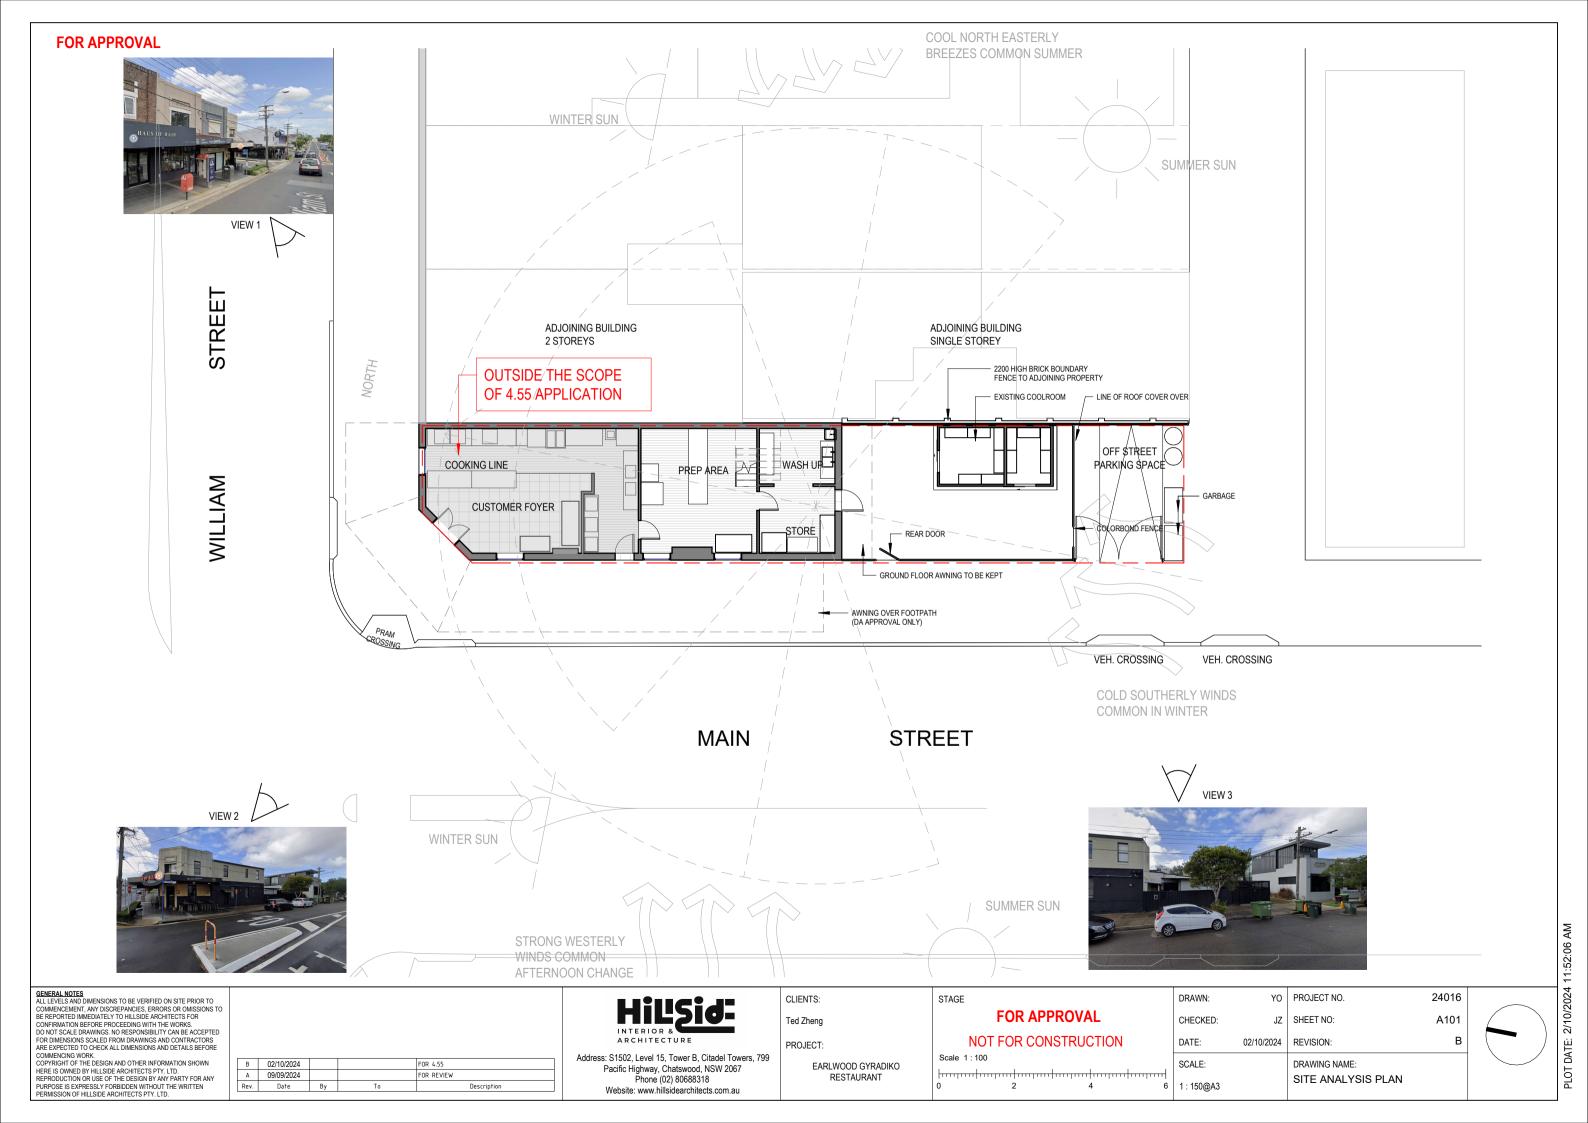

PLOT DATE: 2/10/2024 11:52:05 AM

- SCREENED FOR REAR DOOR TO PREVENT NE OF ROOF COVER OVER 1000 GARBAGE 1100 CUSTOMER FOYER NEW DOOR TO COMPLY BCA REQUIREMENT FOR EXIT DOOR WIDTH COLORBOND FENCE STORE OVERLAY THE VINYL FLOOR TO ACHIEVE THE R12 SLIP RESISTANCE KEEP THE EXISTING ACHIEVE 1000MM EXIT WIDTH GF AWNING PRAM CROSSING VEH. CROSSING YEH. CROSSING PROPOSED GROUND FLOOR PLAN SCOPE OF 4.55 APPLICATION: CHANGE OF USE FOR THE REAR OF THE GROUND FLOOR FROM RESIDENTIAL USE TO COMMERCIAL USE 1:100

PROPOSED FIRST FLOOR PLAN 1:100

OUTSIDE THE SCOPE OF 4.55 APPLICATION, GOT DA APPROVAL FOR CHANGE OF USE APPLICATION NUMBER: DA-1448/2023 PAN-383066

GENERAL NOTES
ALL LEVELS AND DIMENSIONS TO BE VERIFIED ON SITE PRIOR TO ALL LEVELS AND DIMENSIONS TO BE VERIFIED ON SITE PRIOR TO COMMENCEMENT, ANY DISCREPANCIES, ERRORS OR OMISSIONS TO BE REPORTED IMMEDIATELY TO HILLSIDE ARCHITECTS FOR CONFIRMATION BEFORE PROCEEDING WITH THE WORKS. DO NOT SCALE DRAWINGS. NO RESPONSIBILITY CAN BE ACCEPTED DO NOT SCALE DRAWINGS. NO RESPONSIBILITY CAN BE ACCEPTED FOR DIMENSIONS SCALED FROM DRAWINGS AND CONTRACTORS ARE EXPECTED TO CHECK ALL DIMENSIONS AND DETAILS BEFORE COMMENCING WORK. COPYRIGHT OF THE DESIGN AND OTHER INFORMATION SHOWN HERE IS OWNED BY HILLSIDE ARCHITECTS PTY. LTD. REPRODUCTION OR USE OF THE DESIGN BY ANY PARTY FOR ANY PURPOSE IS EXPRESSLY FORBIDDEN WITHOUT THE WRITTEN PERMISSION OF HILLSIDE ARCHITECTS PTY. LTD.