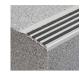

### BCA RECOMMENDATION

- The going dimension to be modified to comply with AS1657-2018 (I.e. 215mm -355mm) this can be appears achievable by cutting back the part of the overhang of the tread above. Ensure all treads and risers comply with the dimensions of AS1657-2018 (and are consistent within 5mm of each
- Contrasting (min 30%) non-slip (min P5) nosing strips, complying with AS1428.1-2009 to be installed to all treads.
- Staff management plan to be provided to ensure that the first floor is used only for/as dry store, plantroom, toilets or the like & that any staff using the stair are able bodied and comfortable using the stair. Suitable caution to be used when using the stair to transport stock up or down.

## SCHEDULE OF FINISHES

F01

SAFETRED UNIVERSAL PLUS R12 - NEBULA

CLASSIC TREDFX DKR404 (P5 RATING)

BS01

3MONKEEZ HANDS FREE KNEE OPERATED STAINLESS STEEL BASIN

LAMINEX PAINTED SIMPLY WHITE VELVET

D02