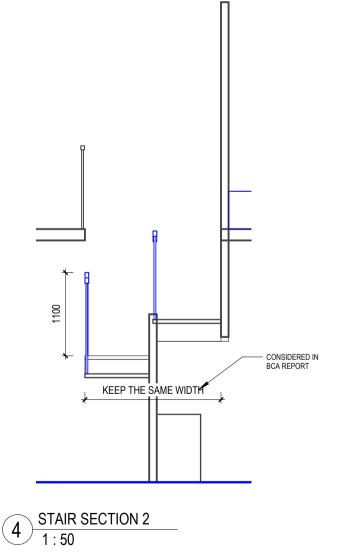

## BUILDER CHECK AND CONFIRM THE HEIGHT AND WIDTH OF THE STAIR ON SITE

### BCA RECOMMENDATION

- The going dimension to be modified to comply with AS1657-2018 (I.e. 215mm -355mm) this can be appears achievable by cutting back the part of the overhang of the tread above. Ensure all treads and risers comply with the dimensions of AS1657-2018 (and are consistent within 5mm of each
- Contrasting (min 30%) non-slip (min P5) nosing strips, complying with AS1428.1-2009 to be installed to all treads.
- Staff management plan to be provided to ensure that the first floor is used only for/as dry store, plantroom, toilets or the like & that any staff using the stair are able bodied and comfortable using the stair. Suitable caution to be used when using the stair to transport stock up or down.