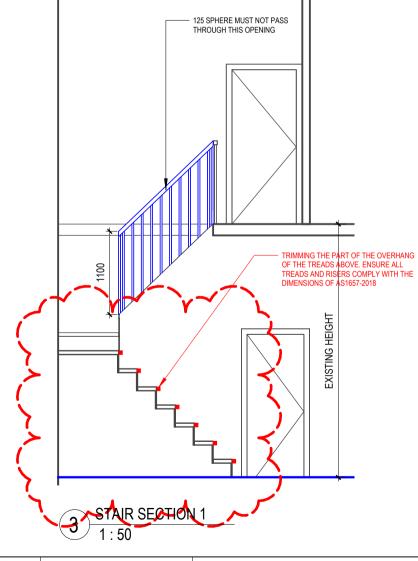

## BUILDER CHECK AND CONFIRM THE HEIGHT AND WIDTH OF THE STAIR ON SITE

### BCA RECOMMENDATION

- The going dimension to be modified to comply with AS1657-2018 (I.e. 215mm -355mm) this can be appears achievable by cutting back the part of the overhang of the tread above. Ensure all treads and risers comply with the dimensions of AS1657-2018 (and are consistent within 5mm of each
- Contrasting (min 30%) non-slip (min P5) nosing strips, complying with AS1428.1-2009 to be installed to all treads.
- Staff management plan to be provided to ensure that the first floor is used only for/as dry store, plantroom, toilets or the like & that any staff using the stair are able bodied and comfortable using the stair. Suitable caution to be used when using the stair to transport stock up or down.