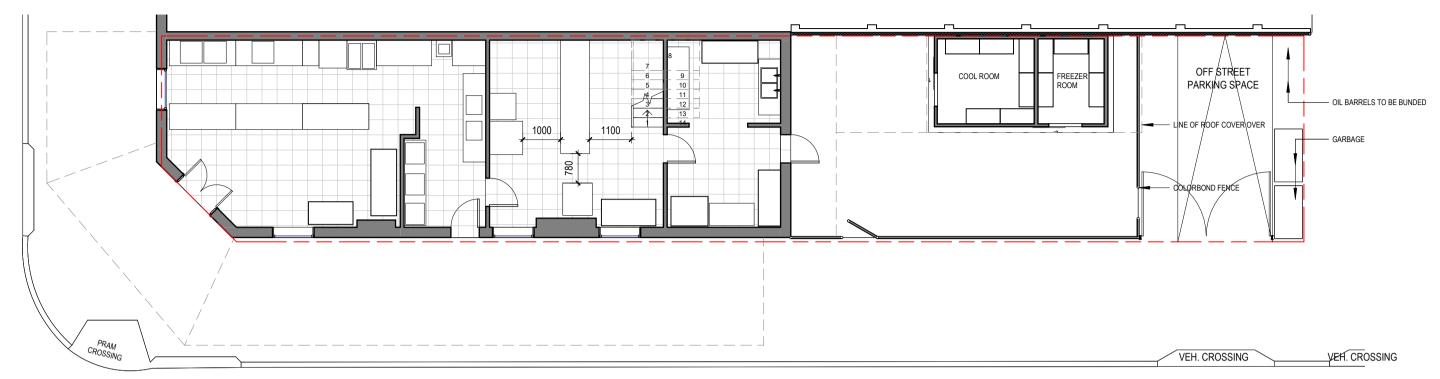

## **FOR APPROVAL**

EXISTING GROUND FLOOR PLAN
1:100

2 EXISTING FIRST FLOOR PLAN 1:100

GENERAL NOTES
ALL LEVELS AND DIMENSIONS TO BE VERIFIED ON SITE PRIOR TO COMMENCEMENT, ANY DISCREPANCIES, ERRORS OR OMISSIONS TO BE REPORTED IMMEDIATELY TO HILLSIDE ARCHITECTS FOR CONFIRMATION BEFORE PROCEEDING WITH THE WORKS. DO NOT SCALE DRAWINGS. NO RESPONSIBILITY CAN BE ACCEPTED FOR DIMENSIONS SCALE DRAWINGS. NO OR SEPONSIBILITY CAN BE ACCEPTED FOR DIMENSIONS SCALE DRAWINGS. NO RESPONSIBILITY CAN BE ACCEPTED FOR DIMENSIONS SAND DETAILS BEFORE COMMENCING WORK.
COPYRIGHT OF THE DESIGN AND OTHER INFORMATION SHOWN HERE IS OWNED BY HILLSIDE ARCHITECTS PTY. LTD.
REPRODUCTION OR USE OF THE DESIGN BY ANY PARTY FOR ANY PURPOSE IS EXPRESSLY FORBIDDEN WITHOUT THE WRITTEN PERMISSION OF HILLSIDE ARCHITECTS PTY. LTD.

PLOT DATE: 2/10/2024 11:52:05 AM

- SCREENED FOR REAR DOOR TO PREVENT NE OF ROOF COVER OVER 1000 GARBAGE 1100 CUSTOMER FOYER NEW DOOR TO COMPLY BCA REQUIREMENT FOR EXIT DOOR WIDTH COLORBOND FENCE STORE OVERLAY THE VINYL FLOOR TO ACHIEVE THE R12 SLIP RESISTANCE KEEP THE EXISTING ACHIEVE 1000MM EXIT WIDTH GF AWNING PRAM CROSSING VEH. CROSSING YEH. CROSSING PROPOSED GROUND FLOOR PLAN SCOPE OF 4.55 APPLICATION: CHANGE OF USE FOR THE REAR OF THE GROUND FLOOR FROM RESIDENTIAL USE TO COMMERCIAL USE 1:100