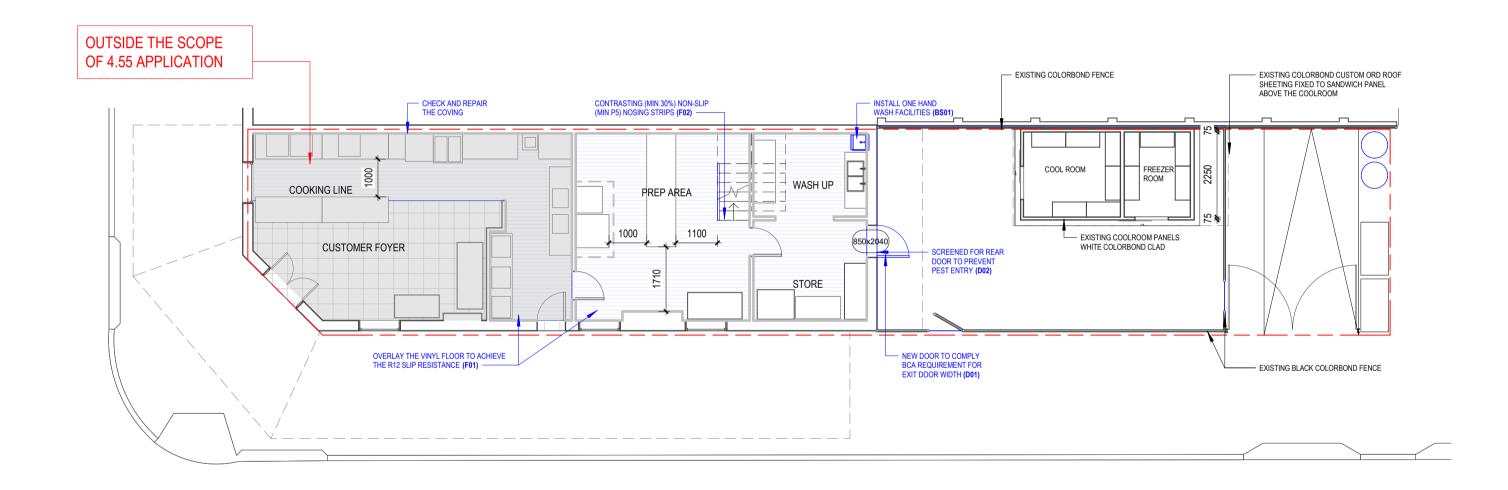

PLOT DATE: 2/10/2024 11:52:05 AM

- SCREENED FOR REAR DOOR TO PREVENT NE OF ROOF COVER OVER 1000 GARBAGE 1100 CUSTOMER FOYER NEW DOOR TO COMPLY BCA REQUIREMENT FOR EXIT DOOR WIDTH COLORBOND FENCE STORE OVERLAY THE VINYL FLOOR TO ACHIEVE THE R12 SLIP RESISTANCE KEEP THE EXISTING ACHIEVE 1000MM EXIT WIDTH GF AWNING PRAM CROSSING VEH. CROSSING YEH. CROSSING PROPOSED GROUND FLOOR PLAN SCOPE OF 4.55 APPLICATION: CHANGE OF USE FOR THE REAR OF THE GROUND FLOOR FROM RESIDENTIAL USE TO COMMERCIAL USE 1:100