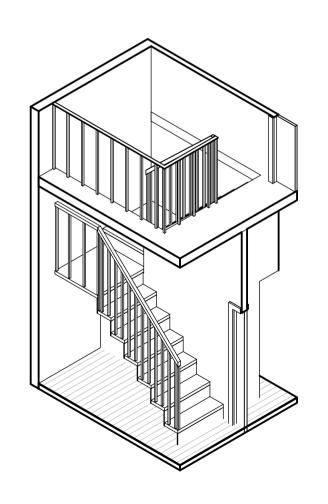

## BUILDER CHECK AND CONFIRM THE HEIGHT AND WIDTH OF THE STAIR ON SITE

### BCA RECOMMENDATION

- The going dimension to be modified to comply with AS1657-2018 (I.e. 215mm -355mm) this can be appears achievable by cutting back the part of the overhang of the tread above. Ensure all treads and risers comply with the dimensions of AS1657-2018 (and are consistent within 5mm of each
- Contrasting (min 30%) non-slip (min P5) nosing strips, complying with AS1428.1-2009 to be installed to all treads.
- Staff management plan to be provided to ensure that the first floor is used only for/as dry store, plantroom, toilets or the like & that any staff using the stair are able bodied and comfortable using the stair. Suitable caution to be used when using the stair to transport stock up or down.